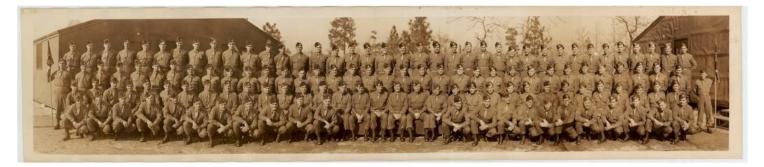

Thanks and have a great day,

**Tony Patin** 

RE: 460<sup>th</sup>, Battery D photo and MacKall and Tennessee posters (in MailCall 2186)

I think it (group photo above) was taken 9-18-43 at Fort Benning, a Grad pic after Jump School.... The huts behind them don't say D-460 like the photo I'm sending of Byron at Camp MacKall???? I also found (online) a postcard for Camp MacKall (below), which is the middle of the Poster.... I need to play with the photos (Photoshop), they came out darker than I thought....I was looking at the posters close up and you can see the cuts to the all the different photos to makeup the one big one poster...One thing I'm doing is going back through old reunion book online to found names, address and stories of trooper or their descendants. I've found some info, but sending out this letter I'm hoping to hit the jackpot. There's someone out there with a box full of great information just sitting on their shelf's in their garage whiting for me....Wishful Thinking!!!!!

### Jim Miller, grandson of Byron Carroll

o. 1673 Airborne Artillery in Action at Camp Mackall, N. C. (Photo by U. S. Signal Corps)

To; Russell F. Miller

Cc: MailCall

Dear Russ,

In the latest Mail Call there is a picture of a 517th company on parade in Nice on 11 Nov 44, Armistice Day. The caption calls it B Company of which you were a member commanded by **Charles La Chaussee** who actually commanded C Company. My guess is that the picture is of C Co. but I know you could tell whether it was B Co. and if the CO at the head of the column is La Chaussee or **Dean Robbins** who commanded B Co.