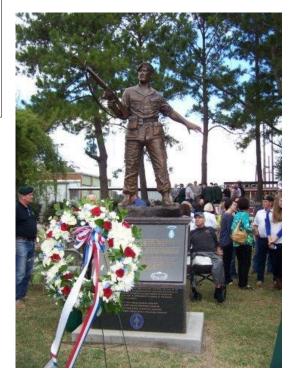

Boots are empty, my love of country the same Old now, weak, and walk with a cane But I still perk up when I hear the refrain Airborne, Airborne all the way.

Cajun Warrior

10:00am Veterans Park Breaux Bridge, Louisiana

The Colonel rejoined Company F as an executive officer and later was promoted to commanding officer of that until. Patin also served as an intelligence officer of the regimental staff of Co. B 121<sup>st</sup> special forces group of the Louisiana National Guard, the colonel became commander of this unit. The drawing of my father is a free hand drawing of himself in a paratrooper outfit with other paratroopers coming out of the sky in the background. The picture drawn by PFC John Gaudet of the unit and signed by all the men of the unit.

Greetings to all, hope everyone is well. This statue was dedicated to all men and women that have served in the United States Armed Forces- "Special Forces".

After completing his active duties with the Fighting 517, my father Ret Lt Col Thomas Fred Patin returned home to Breaux Bridge, LA.