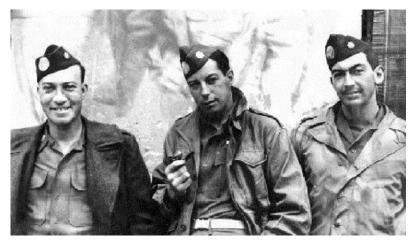

## MailCall News

Does anyone have an original or copy of the picture of **Dave Armstrong**, **Dick Seitz** and my father? I'd love to frame a copy for my father's 95th Birthday that is coming up this February. Dad is doing well, he doesn't get on the computer much but we often discuss his wonderful friends in the 517th.

I saw the description **Dave Armstrong** gave of the 2nd Battalion action in the Bulge. Dad was one of those wounded in the artillery strikes Dave described on the Battalion CP on January 1st. Dad was recovering in Paris

from an injury sustained in the August 16th drop near La Motte when the Bulge broke out. He and a couple other troopers on limited duty got a jeep and made their way to Belgium. Dad first found the 18th Airborne Corps HQ and met his childhood friend Don Faith who was on Gen. Ridgeway's staff. Don asked if Dad would be interested staying on and taking a staff position on the Corp staff, but Dad thanked Don and told him he wanted to get back to the 517th. With directions from Major Faith, Dad found the 2nd Battalion at the farmhouse Dave Armstrong describes near Manhay. Dad checked in with General Seitz and General Seitz had some mail from my Mother that had not caught up with my Dad. Dad described having a brief chance to catch up on some of the personnel correspondence before being ordered to lead a patrol to scout the line of departure and terrain for an attack planned for the next day. Dad assembled the men assigned for this task in the courtyard of the Battalion HQ when they were hit by the Artillery strike described by Dave. The trooper who was killed in this attack was Sgt. Archie Brown. He was a fine man and an excellent soldier. He had just handed my father a map case when a shell hit very close to both men. It is a miracle that more men were not killed, it was a delayed fuse round that hit the roof of the CP, came out a wall and hit within yards of my father and Sqt. Brown. Everyone else in the Courtyard was wounded. My father had the helmet cut off his head and took shrapnel to the chest and legs. Dad told me in retrospect the Germans had probably bracketed the House earlier in the day as it was on a raised location and had smoke coming out of the chimney. He felt the Germans probably shut down and waited for enough activity to make it worth their while.

If you look at the casualty reports from late December to mid January 1945, the 517th lost a tremendous number of men, there were very few that were untouched. One of the most amazing statistics of the 517th is the number of casualties as a percent of those who served but also the number of those that returned after having been wounded, many multiple times. This attests to the loyalty and brotherhood of these men and why after all these years they remain so close.

Dad has so much admiration for General Seitz and Dave Armstrong. If anyone has a good quality version of this picture, it would mean a lot to Dad.

Thanks,

### Wayne Cross

Bob: Thank you for the link to the interview with **Lt. Armstrong** about the 2nd Battalion. It meant a lot to see the picture of Dad, Armstrong and **Tom Cross**. It was a special blessing to have had the opportunity to walk the Monte Fosse battlefield with Dad 61 years after the battle. To read the report underscores the valor of the men of the 517th. Their selfless acts in the Bulge continue to amaze and inspire gratitude that I cannot adequately express.