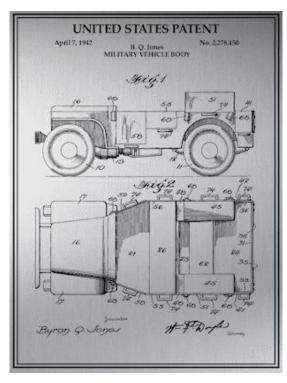

#### **Patent Information:**

The "Jeep" was initially designed at the request of the U.S. Army by the American Bantam Car Company, but manufactured by Willys and Ford. Although employed by neither company, Colonel Byron Q. Jones of the US Army filed an application as 'inventor' with the US Patent Office in October 1941 for various aspects of the design and construction of the Jeep body.