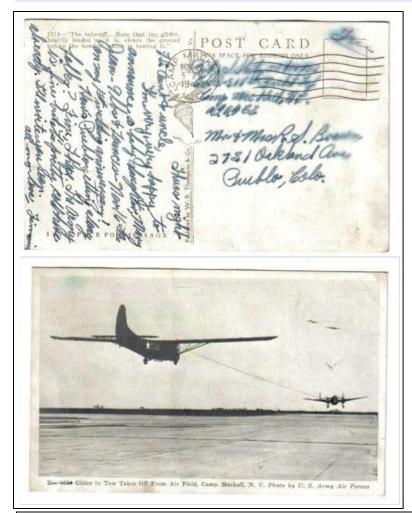

Thanks and have a great day,

**Tony Patin** 

RE: 460<sup>th</sup>, Battery D photo and MacKall and Tennessee posters (in MailCall 2186)

I think it (group photo above) was taken 9-18-43 at Fort Benning, a Grad pic after Jump School.... The huts behind them don't say D-460 like the photo I'm sending of Byron at Camp MacKall???? I also found (online) a postcard for Camp MacKall (below), which is the middle of the Poster.... I need to play with the photos (Photoshop), they came out darker than I thought....I was looking at the posters close up and you can see the cuts to the all the different photos to makeup the one big one poster...One thing I'm doing is going back through old reunion book online to found names, address and stories of trooper or their descendants. I've found some info, but sending out this letter I'm hoping to hit the jackpot. There's someone out there with a box full of great information just sitting on their shelf's in their garage whiting for me....Wishful Thinking!!!!!

### Jim Miller, grandson of Byron Carroll

o. 1673 Airborne Artillery in Action at Camp Mackall, N. C. (Photo by U. S. Signal Corps)

To; Russell F. Miller

Cc: MailCall

Dear Russ,

In the latest Mail Call there is a picture of a 517th company on parade in Nice on 11 Nov 44, Armistice Day. The caption calls it B Company of which you were a member commanded by **Charles La Chaussee** who actually commanded C Company. My guess is that the picture is of C Co. but I know you could tell whether it was B Co. and if the CO at the head of the column is La Chaussee or **Dean Robbins** who commanded B Co.