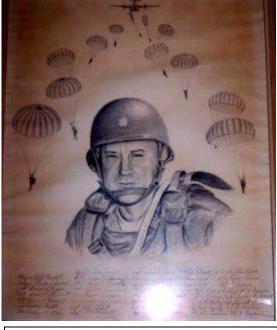

The Colonel rejoined Company F as an executive officer and later was promoted to commanding officer of that until. Patin also served as an intelligence officer of the regimental staff of Co. B 121<sup>st</sup> special forces group of the Louisiana National Guard, the colonel became commander of this unit. The drawing of my father is a free hand drawing of himself in a paratrooper outfit with other paratroopers coming out of the sky in the background. The picture drawn by PFC John Gaudet of the unit and signed by all the men of the unit.

Greetings to all, hope everyone is well. This statue was dedicated to all men and women that have served in the United States Armed Forces- "Special Forces".

After completing his active duties with the Fighting 517, my father Ret Lt Col Thomas Fred Patin returned home to Breaux Bridge, LA.