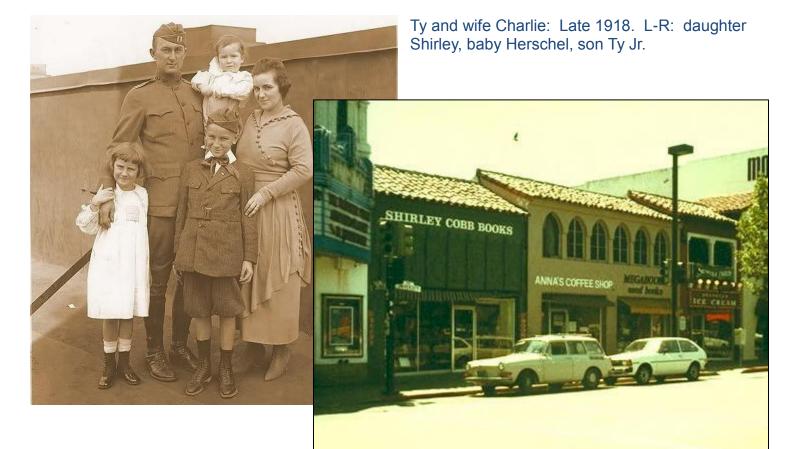

Just out of curiosity, I did a web search on the two ladies, and found some interesting information.

Shirley Cobb, it turns out, was the daughter of Ty Cobb, the very famous baseball player. Many still consider him to be the greatest baseball player of all time, and he still holds the record for best lifetime batting average. I wonder if any of the 460<sup>th</sup> or 517<sup>th</sup> troopers in France made the connection at the time. The name Cobb probably raised some questions. Ty Cobb was also a veteran of WW1, spending 67 days in France.

Book lovers in the area mourned when she closed the shop in 1985, realizing they were losing a last bastlon of personalized book selling. Mrs. Cobb was the eldest daughter of Ty Cobb, who had retired to live in Atherton. She seldom mentioned her father.