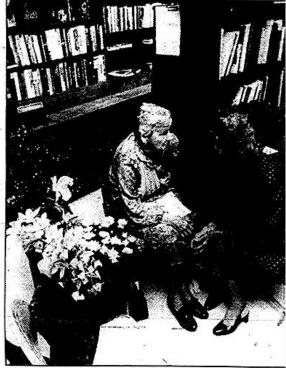

She met her future husband, Dixie Beckworth, in Japan.

She is survived by a sister, Beverly McLaren of Sharon Heights; a brother, Jamés Cobb of Santa Maria; and many nicces and nephews.

Shirley Cobb Beckworth with a friend at her bookstore.