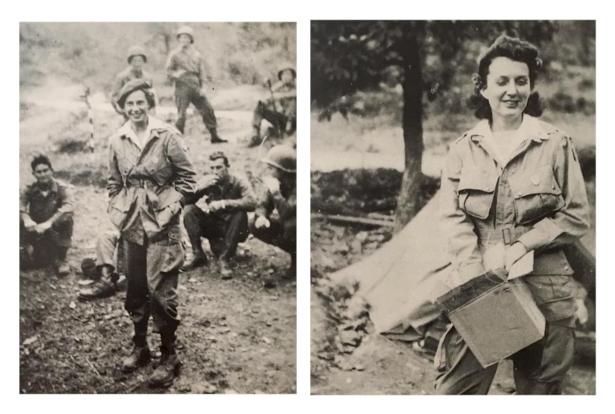

#### MailCall News

Suzanne Walker and Shirley Cobb; the Red Cross gals!

In last week's MailCall #2333, I included a couple of pictures of two Red Cross volunteers who were with the 517<sup>th</sup> in southern France. The photos were from Michel De Tres' *First Airborne Task Force*.

Just out of curiosity, I did a web search on the two ladies, and found some interesting information.

Shirley Cobb, it turns out, was the daughter of Ty Cobb, the very famous baseball player. Many still consider him to be the greatest baseball player of all time, and he still holds the record for best lifetime batting average. I wonder if any of the 460<sup>th</sup> or 517<sup>th</sup> troopers in France made the connection at the time. The name Cobb probably raised some questions. Ty Cobb was also a veteran of WW1, spending 67 days in France.

After her falher's retirement, Mrs. Cobb also quit the sport and stopped attending games.

Mrs. Cobb took a leave of absence from the bookstore to become a Red Cross volunteer during and after World War II.

She served in Italy, Japan and France. In 1946, she was awarded the highest military award a civilian can receive, the Medal of Freedom.

According to news stories from that time, Cobb received the award for her "high standards of moral conduct and devotion to duty ... in elevating the morale of the troops" in France and Italy.