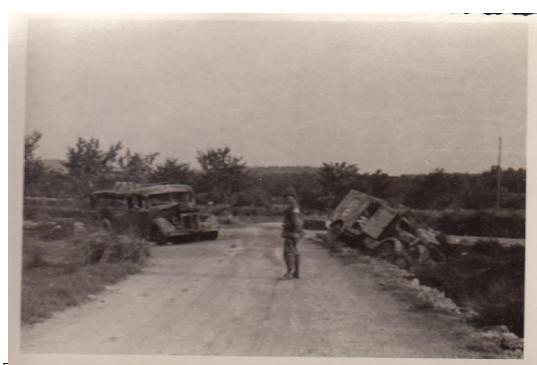

I would like to submit for consideration by Army officials a photograph found on your site submitted by **Ms. Shelly Azeff** taken by her father, **Lt. Warren Caufield.** The photograph is number 60 and is of two wrecked German vehicles which as I understand it is the location at which Pvt. Gruwell met his death. The photograph was also used by **Jean-Loup Gassend** in his "Autopsy of a Battle." It was he who advised me to ask Ms. Azell for permission to use the photograph. Therefore, would you please forward this email to Ms. Azell for me?

I find the story of Pvt. Gruwell very compelling in that he was apparently accidentally killed by his own hand grenade, but then the location his grave has been unknown for all these years. I can only imagine his family's grief upon being notified of his death and then to be notified that his remains have been lost. Should Army officials decide to use his story as a part of the Soldier Experience Gallery, a process which may take about three years, I believe visitors will better appreciate the many sacrifices made by our Veterans and that not all are accounted for.

Thank you for your service and your kindness to me in all my requests.

Joe Figueiredo

from: http://www.517prct.org/phot os/warren\_caulfield\_2/warr en\_caulfield2.htm

"60 something happened at the crossroad"