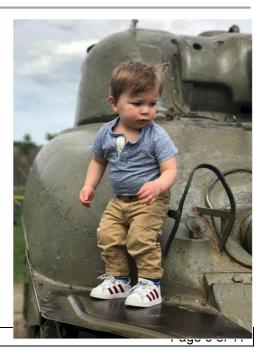

Meanwhile, back in the States, here is a recent photo of my grandson, Crew (15 months old) climbing on an M4 Sherman tank at the General George S. Patton Memorial Park in Hamilton MA.

Hamilton MA was the adopted home of General Patton and his wife.

Some say this M4 tank actually fought in Patton's Third Army.