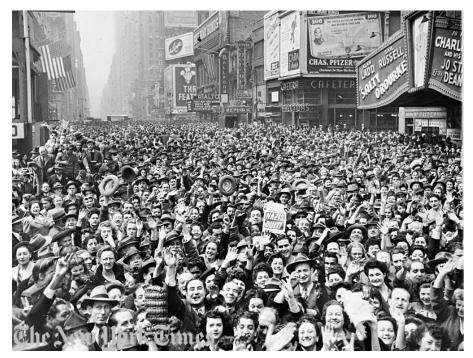

Upon the defeat of Germany, celebrations erupted throughout the

world. From Moscow to Los Angeles, people celebrated.

In the United Kingdom, more than one million people celebrated in the streets to mark the end of the European part of the war. In London, crowds massed in Trafalgar Square and up the Mall to

In the United States, the victory happened on President Harry Truman's 61st birthday. He dedicated the victory to the memory of his predecessor, Franklin D. Roosevelt, who had died of a cerebral hemorrhage less than a month earlier, on the 12th of April. Flags remained at half-staff for the remainder of the 30-day mourning period. Truman said of dedicating the victory to Roosevelt's memory and keeping the flags at half-staff that his only wish was "that Franklin D. Roosevelt had lived to witness this day." Later that day, Truman said that the victory made it his most enjoyable birthday.

Massive celebrations also took place in Chicago, Los Angeles, Miami and especially in New York's Times Square.

"Here you are-don't lose it again"