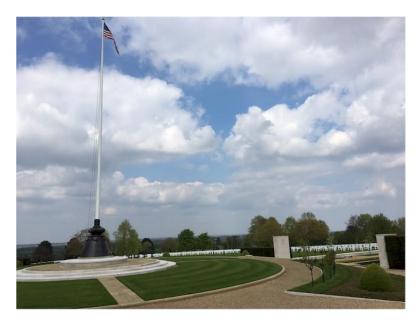

I had to stop and take a couple of pictures. Like all the ABMC locations, it is a beautiful site, always well maintained.

Our driver, a Brit, made note that most countries, including England, do not have such memorial parks for their veterans.

The Cambridge American Cemetery and Memorial site in England, 30.5 acres in total, was donated by the University of Cambridge. It lies on a slope with the west and south sides framed by woodland. The cemetery contains the remains of 3,812 of our military dead; 5,127 names are recorded on the Tablets of the Missing. Rosettes mark the names of those since recovered and identified. Most died in the Battle of the Atlantic or in the strategic air bombardment of northwest Europe.

From the flagpole platform near the main entrance, the great mall with its reflecting pools stretches eastward. It is from the mall that the wide, sweeping curve of the burial area across the lawn is best appreciated. Along the south side are the Tablets of the Missing, and at the far end is the memorial with a chapel, two huge military maps, stained glass windows bearing the state seals and military decorations, and a mosaic ceiling memorial honoring the dead of our air forces.